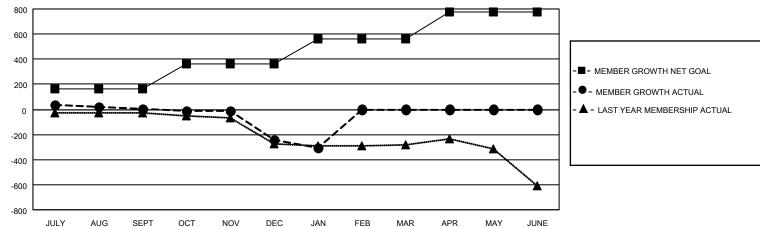

## Multiple District 14

**LOCATION: PENNSYLVANIA** 

| Clubs                 |               |           |               | Members               |                           |                         |                                                    |  |
|-----------------------|---------------|-----------|---------------|-----------------------|---------------------------|-------------------------|----------------------------------------------------|--|
| RESULTS FOR 2020-2021 |               |           |               | RESULTS FOR 2020-2021 |                           |                         |                                                    |  |
| QUARTER               | NEW CLUB GOAL | NEW CLUBS | DROPPED CLUBS | QUARTER               | MEMBER GROWTH NET<br>GOAL | MEMBER GROWTH<br>ACTUAL | DROPPED<br>MEMBERS ACTUAL<br>(including transfers) |  |
| JULY/AUG/SEPT         | 5             | 3         | 2             | JULY/AUG/SE           | PT 166                    | 360                     | 323                                                |  |
| OCT/NOV/DEC           | 8             | 5         | 5             | OCT/NOV/DEG           | 193                       | 357                     | 586                                                |  |
| JAN/FEB/MAR           | 6             | 0         | 1             | JAN/FEB/MAR           | 203                       | 55                      | 112                                                |  |
| APR/MAY/JUNE          | 13            | 0         | 0             | APR/MAY/JUN           | IE 211                    | 0                       | 0                                                  |  |

## GOALS AND ACTUAL MEMBERS CUMULATIVE

| DROPPED CLUBS: 8            |       | 198 CLUBS OF 680 ADDED 1 OR MORE | GENDER DISTRIBUTION             |                 |       |
|-----------------------------|-------|----------------------------------|---------------------------------|-----------------|-------|
|                             |       | NEW MEMBERS                      | MALE                            | 12,347 (71.13%) |       |
| DROPPED MEMBERS             |       |                                  | FEMALE                          | 5,012 (28.87%)  |       |
| DECEASED                    | 208   | CLICK HERE FOR CUMULATIVE        | TOTAL FAMILY UNIT MEMBERS       |                 | 3,283 |
| CLUB CANCELLED 63 OTHER 750 |       | MEMBERSHIP DATA                  | FAMILY MEMBERS PAYING HALF DUES |                 | 1,698 |
| TOTAL                       | 1,021 |                                  | DOLO                            |                 |       |