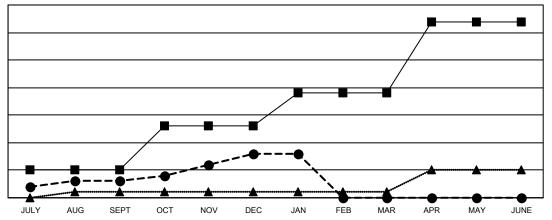

## GOALS AND ACTUAL NEW CLUBS CUMULATIVE

- CURRENT YEAR GOALS FOR NEW CLUBS

- CURRENT YEAR ACTUAL NEW CLUBS

- ▲ - LAST YEAR ACTUAL NEW CLUBS